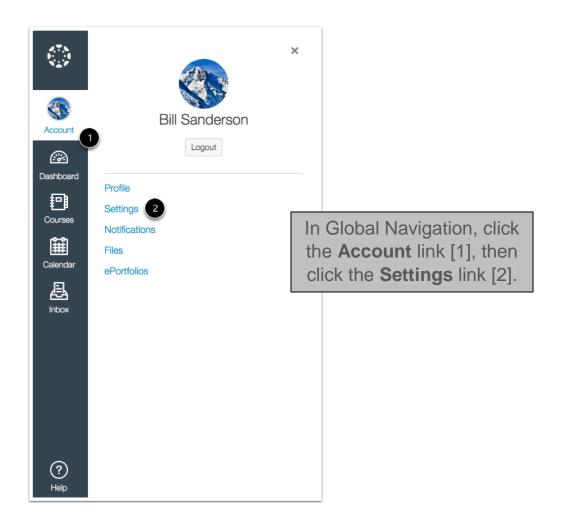

# Link Multiple Students to one Canvas Observer Account Bishop Dwenger High School



Parents of two or more students at Bishop Dwenger High School will want to include all of their students under one "Observer" account. On Verification Day, parents initiated "Observer" accounts for one student. Now we set the account to include all students in a given family.

#### **Open User Settings**



# Link Multiple Students to one Canvas Observer Account Bishop Dwenger High School



#### Add Student



# Link Multiple Students to one Canvas Observer Account Bishop Dwenger High School

| View Student     |          |                                    |
|------------------|----------|------------------------------------|
| Observing        | Password |                                    |
| + Student        |          | View the Student you are observing |
| Students Being O | bserved  |                                    |
| Nora Sanderson 🔫 |          |                                    |
| Canvas Student   |          |                                    |