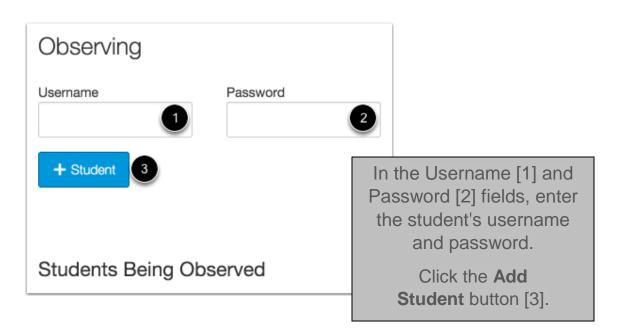

# Link Multiple Students to one Canvas Observer Account Bishop Dwenger High School



Parents of two or more students at Bishop Dwenger High School will want to include all of their students under one "Observer" account. On Verification Day, parents initiated "Observer" accounts for one student. Now we set the account to include all students in a given family.

#### **Open User Settings**



# Link Multiple Students to one Canvas Observer Account Bishop Dwenger High School



#### Add Student



# Link Multiple Students to one Canvas Observer Account Bishop Dwenger High School

| View Student     |          |                                    |
|------------------|----------|------------------------------------|
| Observing        | Password |                                    |
| + Student        |          | View the Student you are observing |
| Students Being O | bserved  |                                    |
| Nora Sanderson 🔫 |          |                                    |
| Canvas Student   |          |                                    |