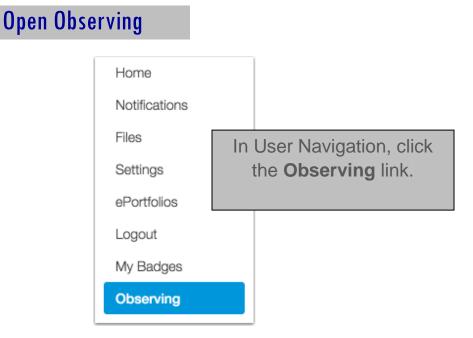

# Link Multiple Students to one Canvas Observer Account Bishop Dwenger High School