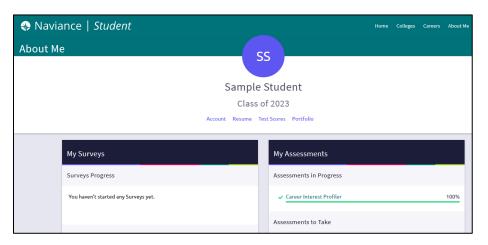

#### **ABOUT ME SECTION**

Manage your account and view your tasks, favorites, resume, etc.