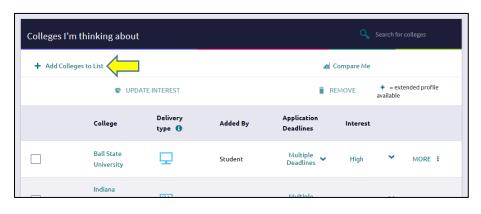

## **COLLEGES I'M THINKING ABOUT**

Select "Colleges I'm Thinking About." Then, select "+ Add Colleges to this List." Here, the colleges' application delivery method, due dates, and contact information are available.

# COLLEGES I'M THINKING ABOUT CONT.

Choose a "Lookup by:" filter to search for colleges. Choose a college using the search tools or select from the "Quicklist" of typical BDHS student choices. Click the box next to a college of your choice and the "Favorite" button to add the school to your "Colleges I'm Thinking About" list.