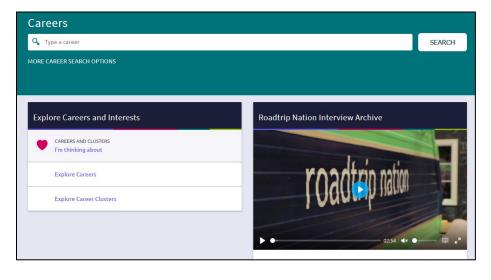

# **CAREERS SECTION**

Complete the "Career Interest Profiler," "Do What You Are," and "Cluster Finder" inventories to explore careers that you may enjoy. Research and add to your "Careers and Clusters" list.