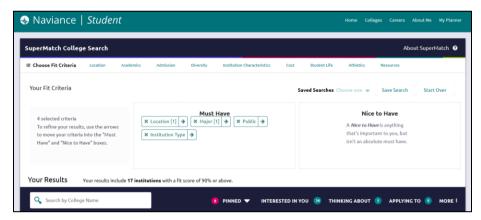

#### SUPERMATCH COLLEGE SEARCH

Use SuperMatch to search for colleges based on your preferences including location, majors, test scores, GPA, tuition, etc. Results will return schools with that best match your preferences, indicating a % of match. This tool helps identify schools you may not have considered otherwise and eliminate schools that do not fit your needs.