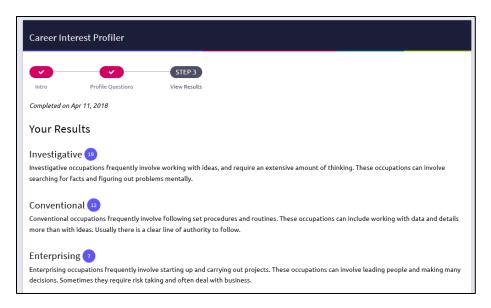

#### **CAREER INTEREST PROFILER**

Complete the "Career Interest Profiler" to begin narrowing careers that best fit your interests. Upon completion, read through your profile results and browse your career matches. Be sure to add careers that you are most interested in to your favorites list.