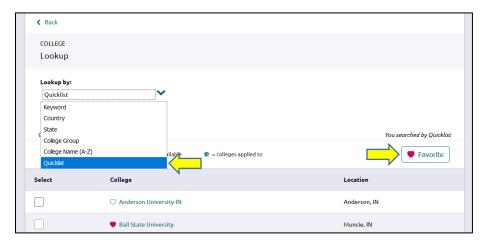

# COLLEGES I'M THINKING ABOUT CONT.

Choose a "Lookup by:" filter to search for colleges. Choose a college using the search tools or select from the "Quicklist" of typical BDHS student choices. Click the box next to a college of your choice and the "Favorite" button to add the school to your "Colleges I'm Thinking About" list.