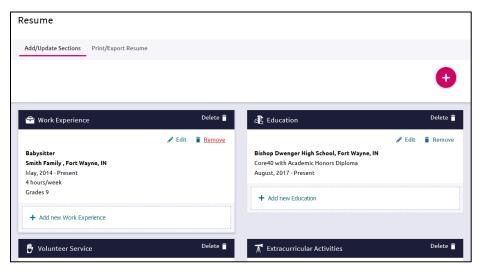

# **RESUME BUILDER**

Use the Resume Builder to create a record of your academic and extracurricular achievements, work experience, and volunteer opportunities. Your resume can be used for college and/or employment applications and is helpful to teachers when writing letters of recommendation.